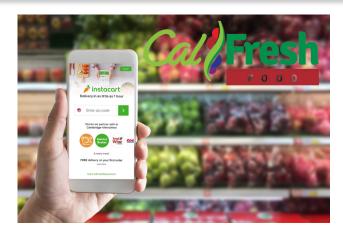

### CALFRESH - SHOP ONLINE AND GET HOME DELIVERY

Did you know? You can use your CalFresh EBT card to buy groceries online and have them home delivered from Aldi, and Walmart when shop via instacart.com. Our expert advocates provide free CalFresh enrollment assistance.

Learn More